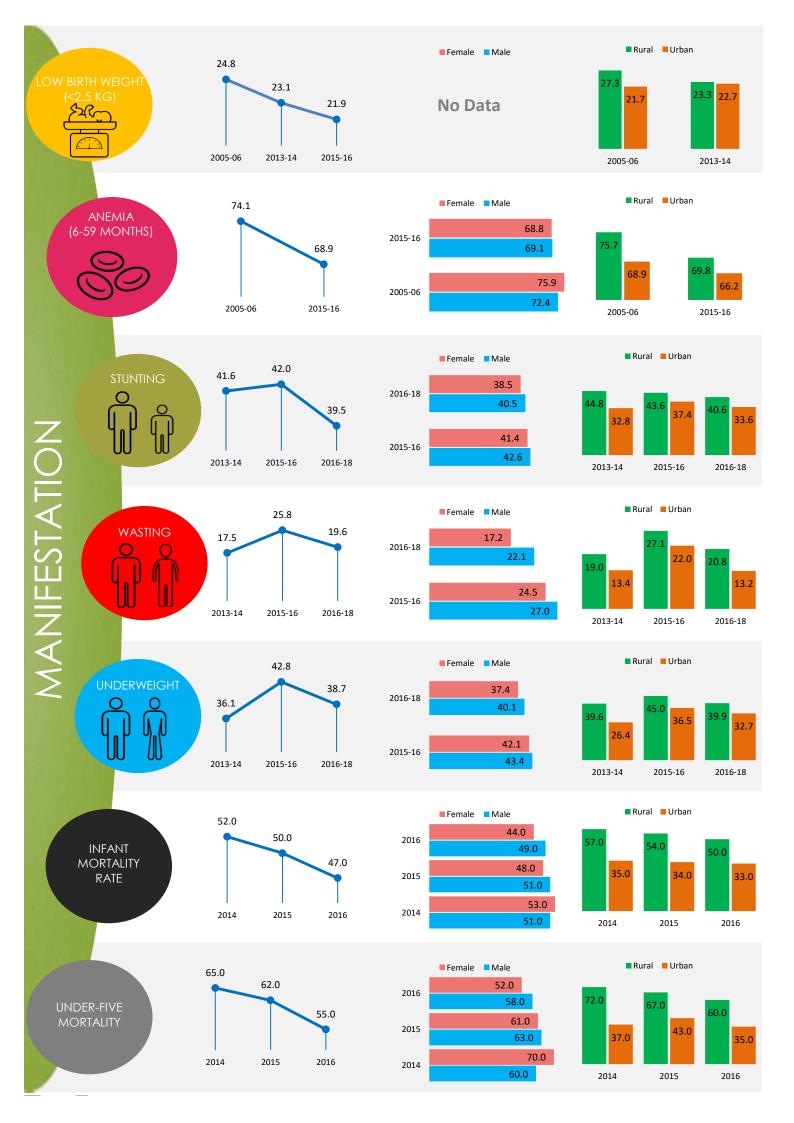

The health of a woman during adolescence, pregnancy and lactation is directly linked to the healthy growth and development of her child. Proper nutrition for the mother and child before and during the 1000 days protects both from morbidity and mortality in childhood and adulthood. NutritionINDIA.info promotes improved monitoring of coverage and quality of services and help to break the vicious cycle of malnutrition in India.