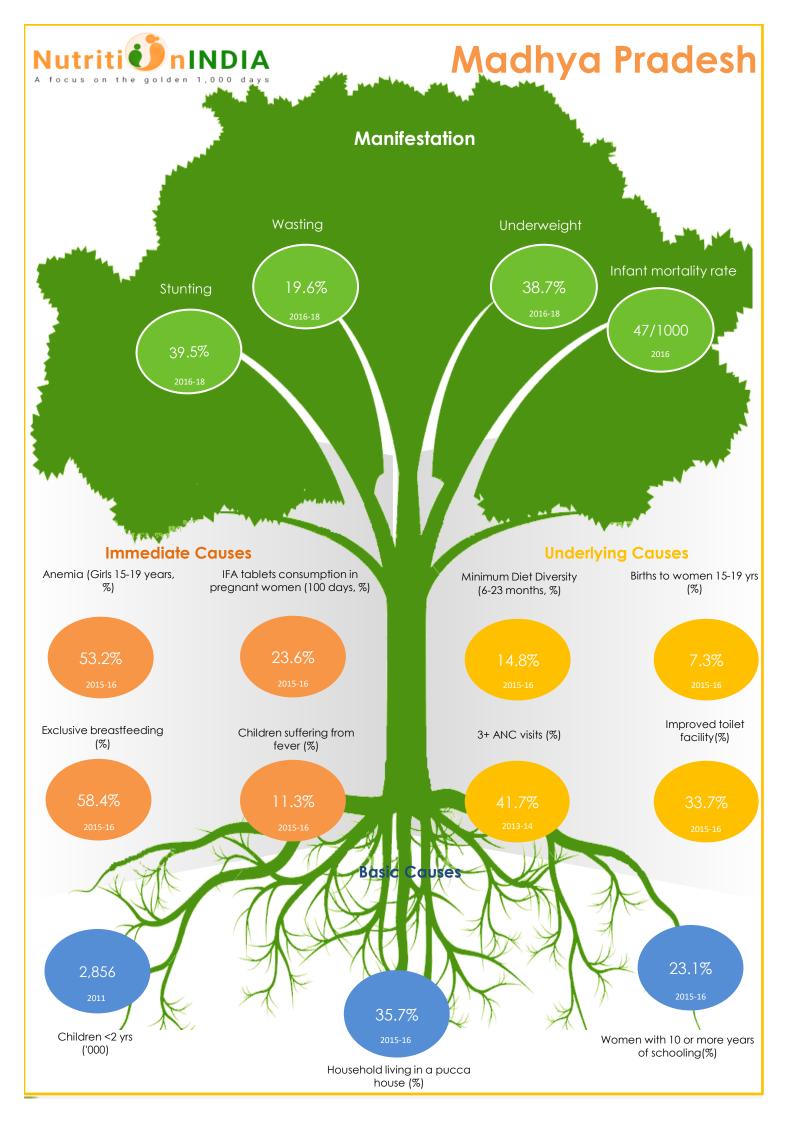

BASIC CAUSES

Total

33.2

Population size, '000'

NutritionINDIA.info is the one source for all nutrition information from national surveys and the health management information system (HMIS). The tool presents indicators at available at the district, state and national level. Also the numbers of women and children affected by malnutrition are calculated and presented on the dashboard. From the HMIS, key performance indicators presented in scorecards with the option to explore deeper into the granular data on the program dashboards.

The health of a woman during adolescence, pregnancy and lactation is directly linked to the healthy growth and development of her child. Proper nutrition for the mother and child before and during the 1000 days protects both from morbidity and mortality in childhood and adulthood. NutritionINDIA.info promotes improved monitoring of coverage and quality of services and help to break the vicious cycle of malnutrition in India.