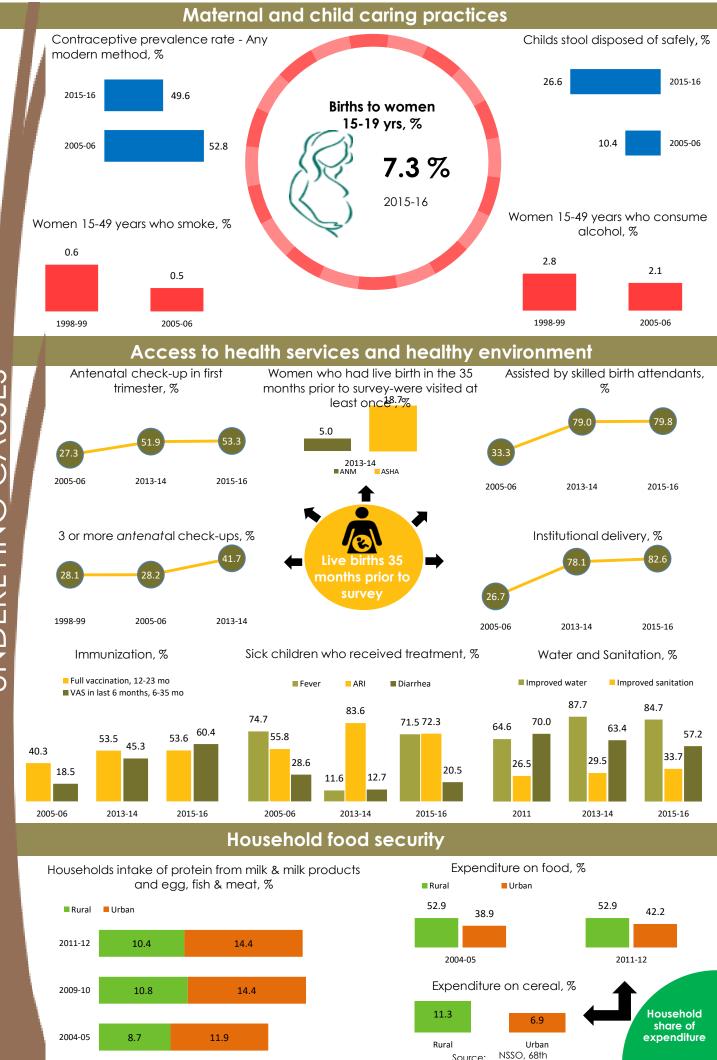

The health of a woman during adolescence, pregnancy and lactation is directly linked to the healthy growth and development of her child. Proper nutrition for the mother and child before and during the 1000 days protects both from morbidity and mortality in childhood and adulthood. NutritionINDIA.info promotes improved monitoring of coverage and quality of services and help to break the vicious cycle of malnutrition in India.